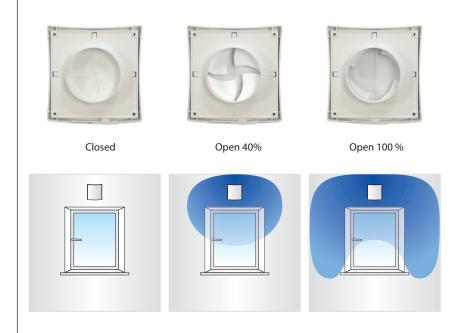

# **PS WALL VENT**

Intensity of the air flow

Pressure lost diagram

Air flow distribution

Construction of internal grille and regulation of the air flow provides the smooth air flow intake and distribution in premises. You can also regulate intensity of the air flow.

Air flow distribution at different regulator position