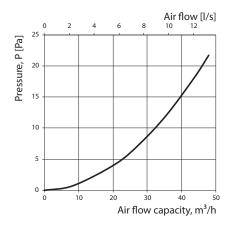

# **PS WALL VENT**

Intensity of the air flow

Pressure lost diagram

Air flow distribution

Construction of internal grille and regulation of the air flow provides the smooth air flow intake and distribution in premises. You can also regulate intensity of the air flow.