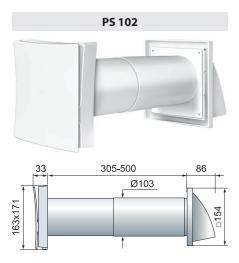

Constuction and design

Wall vent consist of 2 ventilation grilles (internal and external) and telescopic pipe.

Internal grille is made of high-quality ABS plastic and supplied with dust filter (G3). It is possible to adjust or close the volume of air flow intake with in-build regulator.

PVC telescope of adjustable length

External grille is made of high-quality ABS plastic.