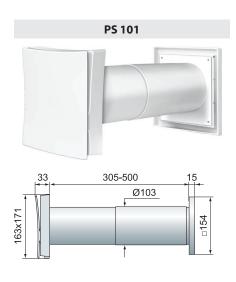

Constuction and design

Wall vent consist of 2 ventilation grilles (internal and external) and telescopic pipe.

Internal grille is made of high-quality ABS plastic and supplied with dust filter (G3). It is possible to adjust or close the volume of air flow intake with in-build regulator.

PVC telescope of adjustable length

External grille is made of high-quality ABS plastic.