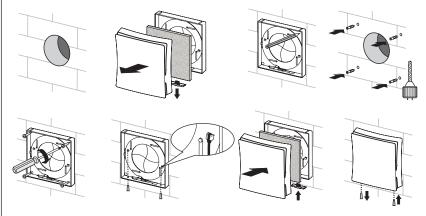

sign

Wall vent consist of 2 ventilation grilles (internal and external) and telescopic pipe.



Internal grille is made of high-quality ABS plastic and supplied with dust filter (G3). It is possible to adjust or close the volume of air flow intake with in-build regulator.





PVC telescope of adjustable length



External grille is made of high-quality ABS plastic.

# **PS WALL VENT**



Intensity of the air flow



Pressure lost diagram

Air flow distribution

Construction of internal grille and regulation of the air flow provides the smooth air flow intake and distribution in premises. You can also regulate intensity of the air flow.



Air flow distribution at different regulator position

#### Construction of the internal grille



#### Colors of external grille



### Installation



#### Order code



Packaging: color carton box or PE bag with carton header