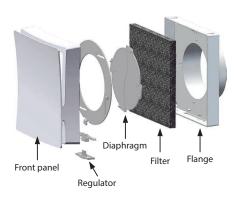

Constuction and design

Wall vent consist of 2 ventilation grilles (internal and external) and telescopic pipe.

Internal grille is made of high-quality ABS plastic and supplied with dust filter (G3). It is possible to adjust or close the volume of air flow intake with in-build regulator.

PVC telescope of adjustable length

External grille is made of high-quality ABS plastic.

#### Construction of the internal grille