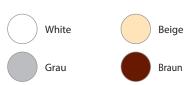

Constuction and design

Wall vent consist of 2 ventilation grilles (internal and external) and telescopic pipe.



Internal grille is made of high-quality ABS plastic and supplied with dust filter (G3). It is possible to adjust or close the volume of air flow intake with in-build regulator.





PVC telescope of adjustable length



External grille is made of high-quality ABS plastic.

# **PS WALL VENT**



Intensity of the air flow



Pressure lost diagram

Air flow distribution

Construction of internal grille and regulation of the air flow provides the smooth air flow intake and distribution in premises. You can also regulate intensity of the air flow.



Air flow distribution at different regulator position

#### Construction of the internal grille



#### Colors of external grille



### Installation



#### Order code



Packaging: color carton box or PE bag with carton header