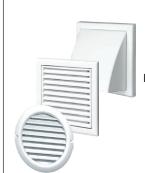

Constuction and design

Wall vent consist of 2 ventilation grilles (internal and external) and telescopic pipe.

Internal grille is made of high-quality ABS plastic and supplied with dust filter (G3). It is possible to adjust or close the volume of air flow intake with in-build regulator.

#### Colors of external grille