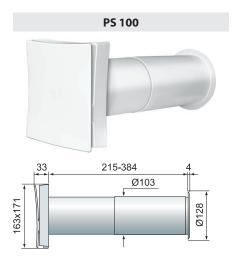

Constuction and design

Wall vent consist of 2 ventilation grilles (internal and external) and telescopic pipe.

Internal grille is made of high-quality ABS plastic and supplied with dust filter (G3). It is possible to adjust or close the volume of air flow intake with in-build regulator.

PVC telescope of adjustable length

External grille is made of high-quality ABS plastic.