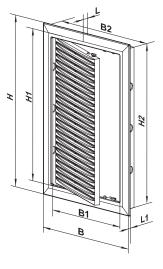

### Dimensions

| Model       | Dimensions [mm] |     |     |     |     |     |      |     |
|-------------|-----------------|-----|-----|-----|-----|-----|------|-----|
|             | Н               | В   | H1  | B1  | H2  | L1  | L    | B2  |
| DPV 200x300 | 317             | 217 | 273 | 173 | 296 | 6.5 | 19.5 | 196 |