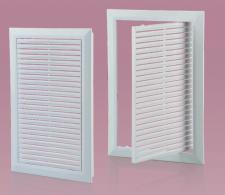

## **DPV** series

Plastic access doors opening from either side

#### Design

• Made of high-quality ABS plastic.

- Left or right-side opening.
- Press gently to open and close.

• A protecting insect screen may be installed as an option (DPV 200x300 s).