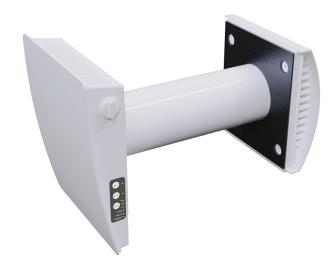

## Series TwinFresh Style mini

The user-friendly TwinFresh Style mini ventilator will provide the room with clean and fresh air. Significant reduction in ventilation heat loss due to heat recovery. Humidity balance and regulated air exchange create individually controlled microclimate

• Heat recovery efficiency: 81

• Heat exchanger type: Regenerative

• Filter: G3

Sound insulationMotor type: EC

Control: Built-in control panelCasing material: Plastic

Humidity sensor

| Lineup               | Sound pressure level LpA at 3 m, dB(A) | Heat exchanger type |
|----------------------|----------------------------------------|---------------------|
| TwinFresh Style mini | 31                                     | Regenerative        |